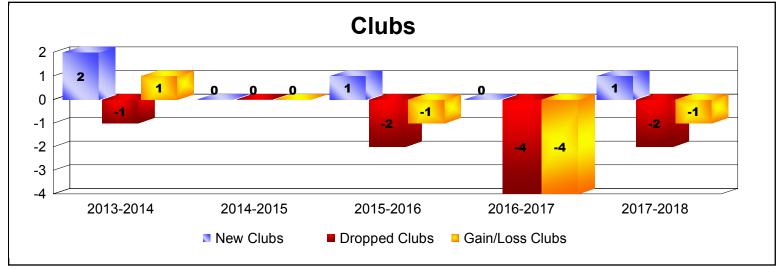

District 119

As of June 2018 Cumulative

| Year      | New<br>Clubs | Dropped<br>Clubs | Gain/<br>Loss<br>Clubs | New<br>Members | Charter<br>Members | Reinstate<br>Members | Transfer<br>Members | Total<br>Member<br>Added | Total<br>Members<br>Dropped | Gain/<br>Loss<br>Members |
|-----------|--------------|------------------|------------------------|----------------|--------------------|----------------------|---------------------|--------------------------|-----------------------------|--------------------------|
| 2013-2014 | 2            | -1               | 1                      | 58             | 52                 | 2                    | 1                   | 113                      | -90                         | 23                       |
| 2014-2015 | 0            | 0                | 0                      | 101            | 2                  | 0                    | 6                   | 109                      | -79                         | 30                       |
| 2015-2016 | 1            | -2               | -1                     | 59             | 25                 | 6                    | 2                   | 92                       | -109                        | -17                      |
| 2016-2017 | 0            | -4               | -4                     | 60             | 2                  | 14                   | 2                   | 78                       | -116                        | -38                      |
| 2017-2018 | 1            | -2               | -1                     | 92             | 25                 | 3                    | 0                   | 120                      | -88                         | 32                       |
| Average   | 1            | -2               | -1                     | 74             | 21                 | 5                    | 2                   | 102                      | -96                         | 6                        |