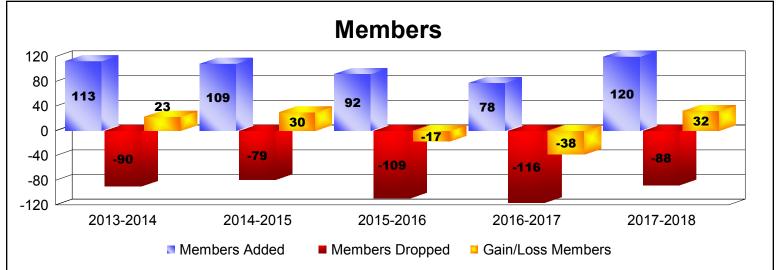

District 119

As of June 2018 Cumulative

| Year      | New<br>Clubs | Dropped<br>Clubs | Gain/<br>Loss<br>Clubs | New<br>Members | Charter<br>Members | Reinstate<br>Members | Transfer<br>Members | Total<br>Member<br>Added | Total<br>Members<br>Dropped | Gain/<br>Loss<br>Members |
|-----------|--------------|------------------|------------------------|----------------|--------------------|----------------------|---------------------|--------------------------|-----------------------------|--------------------------|
| 2013-2014 | 2            | -1               | 1                      | 58             | 52                 | 2                    | 1                   | 113                      | -90                         | 23                       |
| 2014-2015 | 0            | 0                | 0                      | 101            | 2                  | 0                    | 6                   | 109                      | -79                         | 30                       |
| 2015-2016 | 1            | -2               | -1                     | 59             | 25                 | 6                    | 2                   | 92                       | -109                        | -17                      |
| 2016-2017 | 0            | -4               | -4                     | 60             | 2                  | 14                   | 2                   | 78                       | -116                        | -38                      |
| 2017-2018 | 1            | -2               | -1                     | 92             | 25                 | 3                    | 0                   | 120                      | -88                         | 32                       |
| Average   | 1            | -2               | -1                     | 74             | 21                 | 5                    | 2                   | 102                      | -96                         | 6                        |